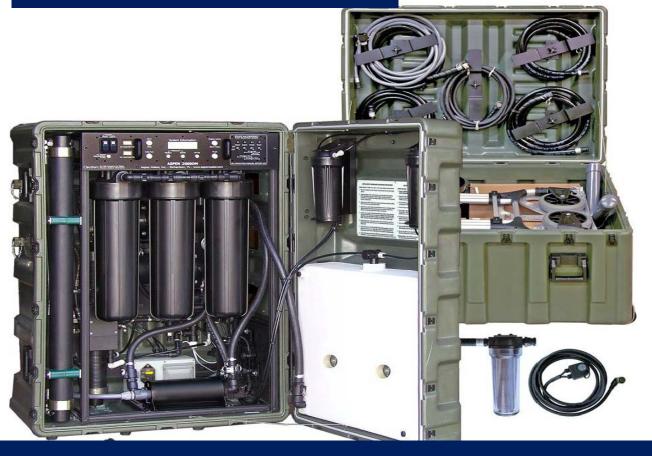

## ASPEN 2000 DM REVERSE OSMOSIS PORTABLE WATER PURIFICATION UNIT

## **WATER PURIFICATION**

- Treats non-saline to heavy sea (salt) water sources, including ponds, lakes, rivers, saltwater delivering potable water
- Purifies up to 2000 gallons a day / 80 gallons an hour in brackish water to 1000 gallons per day / 40 gallons an hour in heavy salt water
- 3 stage filtration with reverse osmosis and UV lamp system
- Working pressure up to 1000 psi for heavy salt water conditions
- Self-priming at up to 15' lift
- 22 to 55 psi treated water discharge pressure

## **REQUIREMENTS**

- Transported in 2 44" X 17" X 29" pelican style cases
  - o 1 case for purification unit (420 lbs.)
  - o 1 case for extend use filter supplies (100 lbs.)
- 110 volt power source with 12 volt air transportable battery.